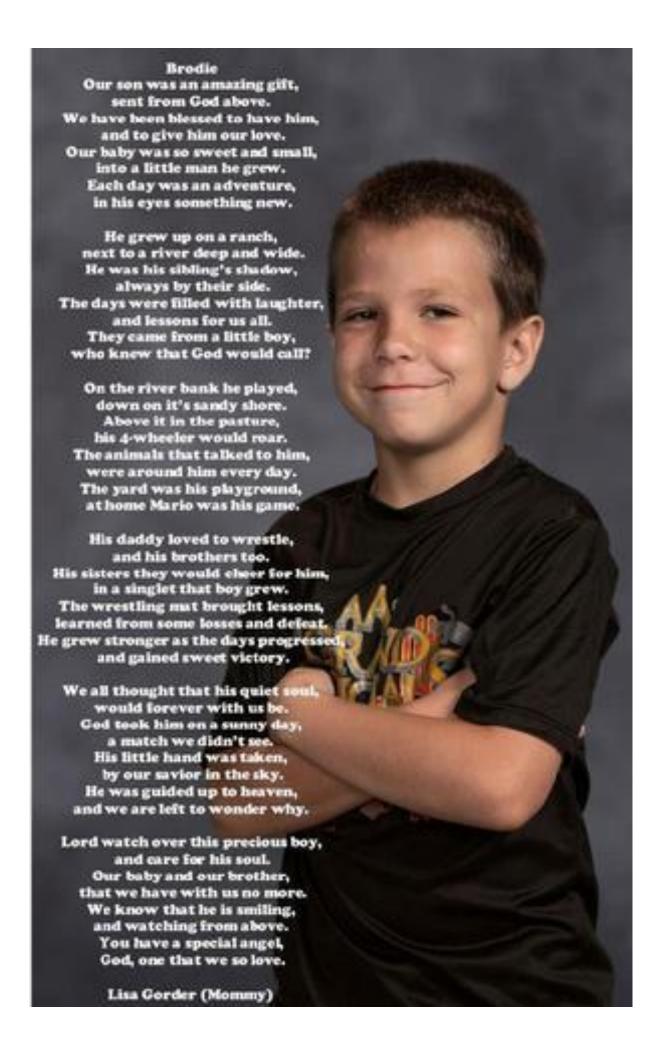

## MONTANA WRESTLING,

This tournament is in memory of a very special wrestler, our son Brodie Gorder. He lost his life at only 8 years old in a 4-wheeler accident on our ranch. We will host this tournament in his memory to carry on his love for the sport of wrestling. Just the year before the accident he was on our 1st Sidney youth dual team at the Rumble on the Red in Fargo. He absolutely loved the honor of being on his team. We hope to help build a love for wrestling in your young athletes with a dual team format the encourages a team spirit.

Brodie's gift to us was his love of this sport, his smile, and his laughter that we will forever cherish. We hope to see our wrestling family in Sidney in honor of Brodie's spirit. Please feel free to share.