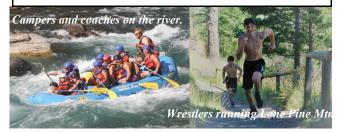

Established in 2001, the Montana Intensive Wrestling Camp is one of the longest running youth wrestling camps in the state. It features a coaching staff comprised of some of the best in the state and nation. The six day camp will develop your wrestling to the maximum by teaching the correct ways to wrestle, run, and weight-train for our sport. It also includes team duals, running Lone Pine Mountain and the options of going rafting on the Flathead River and experiencing the Big Sky Water Slides in the evenings. All three styles: Folk, Free, & Greco-Roman, plus all phases of wrestling will be covered: take-downs, reversals, escapes, riding, and pinning. This camp is designed to train serious wrestlers at all ages and skill levels. This is a tough camp and you are well advised to show up in shape. The objective of this camp is to prepare wrestlers for state, regional and national competitions.

#### **Evening Agenda**

Monday 3:45 pm - Team Duals
Tuesday 3:45 pm - Big Sky Water Slides
(Riding Bus is Optional sign-up on form)

Wednesday 3:45 pm - Team Dual Finals

Thursday 2:00 pm - Rafting/Glacier Natl' Park

(Riding Bus is Required) 10:00 am - Lone Pine Run

12:00 pm - Dismissal